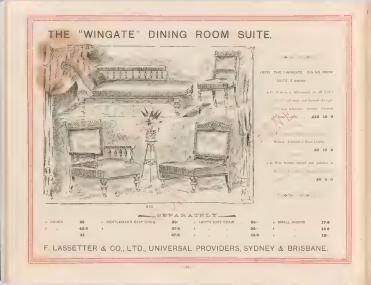

| res Kata Pase    |           |           |          |          |
|     |           | e Pise, | ip White | Walnut, | ed as | 80.195 | and. | strand  | frame | 155 20l | to frame, b | corewed  | gs. top  | ossive leg | turned ma    | ABLE, soperior   | IN NG 1   | R. 6in. C | Sft. x : | (M6)     |
| 7 0 | 1         |         |          |         |       |        |      |         |       |         |             | 6157-015 | a strong | o estra    | a ced        | led corners so d | t ce roun | edger, ci | built 1  |          |
|     |           |         |          | 0       | 10    | £13    |      |         |       |         |             |          |          | beve       | detay rel al | THE SET, as      |           |           |          |          |

ANTAL AREAL AND THE RANGE OF TH







<sup>47 -</sup>















# Easy and Bix Small £18 18 0 SLekwood .68 17 6 (M19) EXTENDING DINING

A publicy 651- B providy 751

£30 15 0







#### The "LEIGHTON" Dining Room Suite.



F. LASSETTER & CO., LTD., UNIVERSAL PROVIDERS, SYDNEY & BRISBANE.

150.

200 .

400

... 63/-





- 59















## SIDEBOARDS.



(M89) FARLY ENDON PATTERNED SIDE. BOATO, in vit become Kaini Pine, statistic and failed as Walter, glass mirror parel ...nrk shell, "torned p. he real surmount, ...riged shell copleard, two drawers in 'Press, team tand etc.

|              |     | nft, wide<br>Gravs,<br>alm x i Sin.<br>60 - | gft 6in wide.<br>Glass,<br>gSin. x 8in.<br>67 6 | 4ft wode<br>Glass,<br>40m x 10m<br>85 |
|--------------|-----|---------------------------------------------|----------------